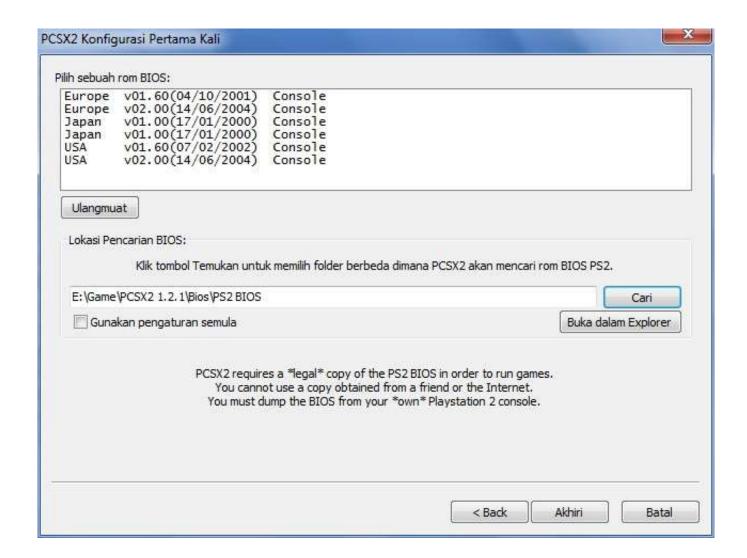

## **Free Download**



All Ps2 Bios Files (including The New Scph-90006)



All Ps2 Bios Files (including The New Scph-90006)

1/3

## Free Download



2/3

My PS2 model is NTSC-J SCPH-90006 (Modchiped with Matrix Infinity v1.93) ... might know, PS2 games came in DVD's, so they disc image are ISO files. ... to converting a bin/cue to iso including padding, but there's a program called behunk. ... model of the console except the SCPH-9000x series with BIOS v2.30 and up.. I have read in some places that there are some SCPH-90000 models can use FMCB as long as they are on bios 220. How do I check? My PS2 .... 29 Sep 2016 ... File :Download ps2 bios files.torrent; Magnet Link: Magnet; Date ... all ps2 bios files (including the new scph-90006), 30881, 4216\(\psi, (25Mb)\).. 5 Feb 2018 ... PS2 Bios Package Including Rom1 Bin Rom2 Bin Erom Bin And Loads Of SCPH Bios ->